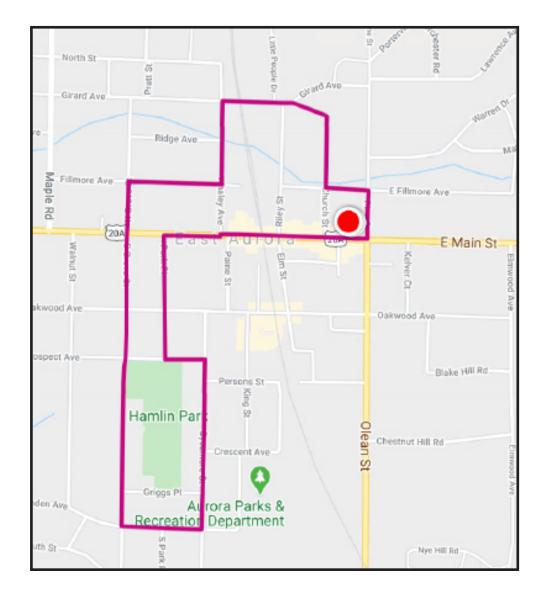

## **East Aurora 3 Mile Route**

Presented by,

\*\*Degmans\*\*

Start & end at the parking lot behind Vidlers! (708 Persons Alley East Aurora, NY 14052)

- 1. Head up to Pine St. and take a RIGHT
- 2. Take a RIGHT on Main St.
- 3. Take a LEFT on Park Pl.
- 4. Take a LEFT on Prospect Ave.
- 5. Take a RIGHT on Sycamore St.
- 6. Take a RIGHT on Linden Ave.
- 7. Take a RIGHT on South Grove
- 8. Cross Main St. and continue onto North Grove
- 9. Take a RIGHT on Fillmore
- 10. Take a LEFT on Whaley Ave.
- 11. Take a RIGHT on Girard Ave.
- 12. Take a RIGHT on Church St.
- 13. Take a LEFT on East Fillmore
- 14. Take a RIGHT on Pine St.
- 15. You're back at Person's Ally the lot behind Vidlers!